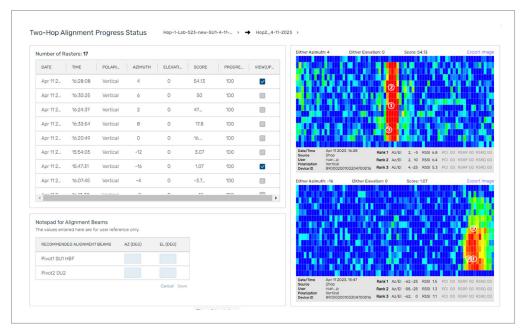

#### AUTOMATED ANTENNA ALIGNMENT FOR SUPERIOR PERFORMANCE

Seamlessly optimizing network performance, our advanced features – automatic antenna alignment and a directional signal heatmap – have redefined the complexities of aligning narrow beam antennas. With our automatic antenna alignment technology, your network achieves optimal signal strength, minimizing downtime and enhancing overall performance. This is complemented by our directional signal heatmap, offering intuitive visual insights that simplify alignment processes, while manual beam selection remains an option. Experience network management with unparalleled precision, ensuring uninterrupted connectivity and exceptional user experience.

FIG 2