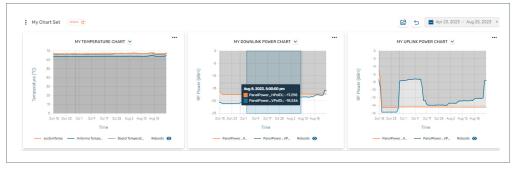

# REAL-TIME MONITORING FOR SWIFT INTERVENTION

Stay ahead of potential issues with real-time monitoring that offers instant insights into repeater health, signal strength, utilization, and more. Detect anomalies or equipment malfunctions proactively, enabling swift interventions to ensure uninterrupted service and a seamless, user-friendly experience.

FIG 4